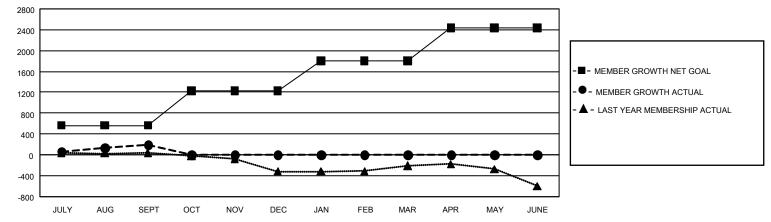

## GAT MONTHLY MEMBERSHIP PROGRESS REPORT

GMT Constitutional Area 7, Group A

REPORT DOES NOT INCLUDE CLUBS IN UNDISTRICTED AREAS.

| Clubs                 |               |           |               | Members               |                         |                         |                                                    |
|-----------------------|---------------|-----------|---------------|-----------------------|-------------------------|-------------------------|----------------------------------------------------|
| RESULTS FOR 2023-2024 |               |           |               | RESULTS FOR 2023-2024 |                         |                         |                                                    |
| QUARTER               | NEW CLUB GOAL | NEW CLUBS | DROPPED CLUBS |                       | MBER GROWTH NET<br>GOAL | MEMBER GROWTH<br>ACTUAL | DROPPED MEMBERS<br>ACTUAL (including<br>transfers) |
| JULY/AUG/SEPT         | - 12          | 4         | 10            | JULY/AUG/SEPT         | 562                     | 897                     | 607                                                |
| OCT/NOV/DEC           | 12            | 0         | 0             | OCT/NOV/DEC           | 670                     | 0                       | 0                                                  |
| JAN/FEB/MAR           | 21            | 0         | 0             | JAN/FEB/MAR           | 575                     | 0                       | 0                                                  |
| APR/MAY/JUNE          | 36            | 0         | 0             | APR/MAY/JUNE          | 630                     | 0                       | 0                                                  |