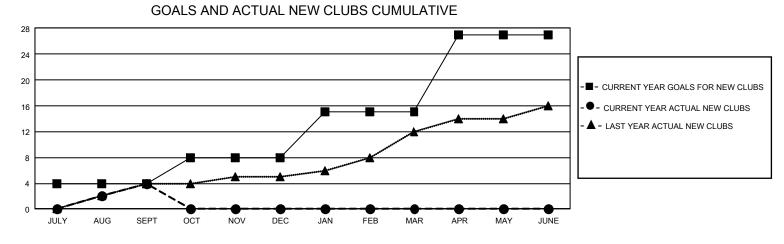

## GAT MONTHLY MEMBERSHIP PROGRESS REPORT

GMT Constitutional Area 7, Group A

REPORT DOES NOT INCLUDE CLUBS IN UNDISTRICTED AREAS.

| Clubs                 |               |           |               | Members               |                         |                         |                                                    |
|-----------------------|---------------|-----------|---------------|-----------------------|-------------------------|-------------------------|----------------------------------------------------|
| RESULTS FOR 2023-2024 |               |           |               | RESULTS FOR 2023-2024 |                         |                         |                                                    |
| QUARTER               | NEW CLUB GOAL | NEW CLUBS | DROPPED CLUBS |                       | MBER GROWTH NET<br>GOAL | MEMBER GROWTH<br>ACTUAL | DROPPED MEMBERS<br>ACTUAL (including<br>transfers) |
| JULY/AUG/SEPT         | - 12          | 4         | 10            | JULY/AUG/SEPT         | 562                     | 897                     | 607                                                |
| OCT/NOV/DEC           | 12            | 0         | 0             | OCT/NOV/DEC           | 670                     | 0                       | 0                                                  |
| JAN/FEB/MAR           | 21            | 0         | 0             | JAN/FEB/MAR           | 575                     | 0                       | 0                                                  |
| APR/MAY/JUNE          | 36            | 0         | 0             | APR/MAY/JUNE          | 630                     | 0                       | 0                                                  |